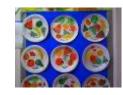

# EYFS Homework Challenges



Focus - Autumn, People who help us, Healthy Food, Harvest and Christmas

## Floating and Sinking

Can you find things in your home which float and sink? Take photos of them floating or sinking!



## People who help us

Draw a picture of people that help us in the local community.



#### <u>Maps</u>

Can you create a map of The Gruffalo's adventure and include who he meets?



# **Healthy Food**

Can you draw a healthy meal?



#### Harvest

Create a scarecrow to protect the crops ready for Harvest.



#### Christmas

Create your own Christmas card! You can either draw one and colour it in or you can make one from different materials!



#### **Autumn**

Draw a picture of a tree in Autumn.



## <u>Supertato</u>

Can you design a cape for a Superhero? Can you think of a name for your Superhero?



## **Autumnal Walk**

As Autumn starts, go on a walk to see the different signs of Autumn you can spot. How do you know that it is Autumn? What have you seen?