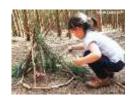

# EYFS Homework Challenges



Focus - Autumn, People who help us, Healthy Food, Harvest and Christmas

## Floating and Sinking

Can you find things in your home which float and sink? Take photos of them floating or sinking!



## People who help us

Draw a picture of people that help us in the local community.



#### <u>Maps</u>

Can you create a map of The Gruffalo's adventure and include who he meets?



# **Healthy Food**

Can you draw a healthy meal?



#### Harvest

Create a scarecrow to protect the crops ready for Harvest.



#### Christmas

Create your own Christmas card! You can either draw one and colour it in or you can make one from different materials!



#### **Autumn**

Draw a picture of a tree in Autumn.



## <u>Supertato</u>

Can you design a cape for a Superhero? Can you think of a name for your Superhero?



## **Autumnal Walk**

As Autumn starts, go on a walk to see the different signs of Autumn you can spot. How do you know that it is Autumn? What have you seen?