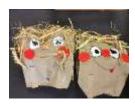

# EYFS Homework Challenges



Focus - Autumn, People who help us, Healthy Food, Harvest and Christmas

## Floating and Sinking

Can you find things in your home which float and sink? Take photos of them floating or sinking!



## People who help us

Draw a picture of people that help us in the local community.



#### <u>Maps</u>

Can you create a map of The Gruffalo's adventure and include who he meets?



# **Healthy Food**

Can you draw a healthy meal?



#### Harvest

Create a scarecrow to protect the crops ready for Harvest.



#### Christmas

Create your own Christmas card! You can either draw one and colour it in or you can make one from different materials!



#### **Autumn**

Draw a picture of a tree in Autumn.



## <u>Supertato</u>

Can you design a cape for a Superhero? Can you think of a name for your Superhero?



## **Autumnal Walk**

As Autumn starts, go on a walk to see the different signs of Autumn you can spot. How do you know that it is Autumn? What have you seen?